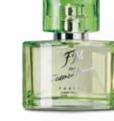

# UTIQUE

UTIQUE AMBRE ROYAL is a royal composition that brings new esoteric experiences hour after hour. Brilliant as the most precious gem. Surprising as the summer rain. Try it and see how it unleashes its power with every moment, mesmerising you with its rich fragrance tones. Accept our invitation to the kingdom of fragrance led by sensuality immersed in unique oriental and fruit harmonies.

### UTIQUE 100 UTIQUE 100 | 502008

UTIQUE AMBRE ROYAL is a sophisticated fragrance composition that charms you with rich and perfectly selected ingredients. Sensual bergamot scent perfectly intertwines with fruity notes of orange and apple. After a moment, the passionate dance is joined by intriguing tones of tobacco and cedar wood. The ending note offers seductive scents of musk, patchouli and myrrh... The scent will surround you with an aura filled with charm. It will take you for an oriental journey in the sun to a royal garden full of ripe fruit. Close your eyes and embark on a unique journey to the world of extraordinary.

### UTIQUE 15

UTIQUE 15 | 502008.02

The scent of perfection closed in a smaller bottle. The unique UTIQUE AMBRE ROYAL is also available in smaller, more handy bottles of 15 ml. It is a different dimension of equally exciting experiences. You can always have them with you. Let your favourite scent always accompany you.

with a note of mystery Fragrance notes: Head notes: bergamot, orange, apple, cinnamon Heart notes:clove, tobacco, cedar wood

Base notes: patchouli, tonka bean,

myrrh, musk

Extremely sophisticated **UTIQUE VIOLET OUD** perfume will surprise you time and time again. It offers you fragrance that never gets boring. Majestic, noble, unpredictable... It has this mystic element that starts a new journey to the unknown. Spread magic around and let it filter in. Immerse yourself in the violet depth of the unpredictable.