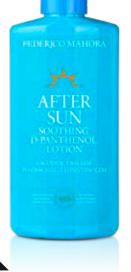

### AFTER SUN SOOTHING D-PANTHENOL LOTION

AFTER SUN SOOTHING D-PANTHENOL LOTION

Perfectly soothes burns and skin irritation caused by excessive tanning. Absorbs immediately, leaving the skin silky smooth.

 cools and moisturises, providing soothing relief for the skin

with aloe vera pulp and D-panthenol

150 ml | **504008** 

TROPICAL RELIEF 2 IN 1 MILK TROPICAL RELIEF 2 IN 1 MILK

One milk – double action. Soothes skin irritation