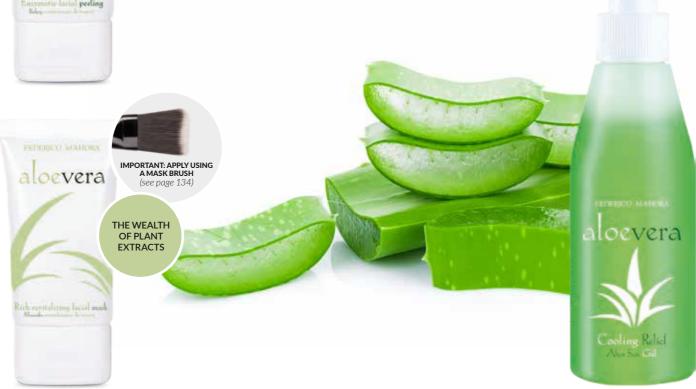

mproves elasticity

**ALOES** is a treasure:

soothes irritations

moisturises and

softens

**RICH REVITALIZING FACIAL MASK** RICH REVITALIZING FACIAL MASK Thanks to the power of its active ingredients, this mask

works in two ways: it cleanses and detoxifies the skin, and intensively nourishes and re-mineralizes it. The mask contains green tea extract and boswellia bark, which refresh and tone the skin, as well as aloe vera extract and liquorice root to soothe irritation and stimulate regeneration of the epidermis.

## suitable for all skin types

- contains biomimetic peptide, which has similar properties to sea anemone protein, providing effective relief for sensitive skin, minimizing hyperreactivity
- gives the skin a healthy and radiant appearancehypoallergenic

50 ml | **514007** 



# 

# THE BEST NUTRIENT FORMULA AS A GEL FOR YOUR SKIN

- aloe vera pulp extract accelerates skin regeneration, perfectly soothes irritation and helps reduce redness
- allantoin i panthenol soothe and smooth the skin
- menthol provides a cooling effect, offering relief and restoring soft, comfortable skin
- glycerin intensively moisturises

aloevera



Gentle but effective and rich in moisturising ingredients - ideal for everyday care. Removes makeup and dirt, leaving your skin feeling refreshed, soothed and perfectly

# PEEL-OFF FACIAL MASK

PEEL-OFF FACIAL MASK Gently exfoliates dead skin, perfectly

cleanses and tightens pores. It prevents the skin from shining and provides softness, elasticity and the feeling of pleasant refreshment.

aloevera

Rel-off facial mask

with soothing jasm