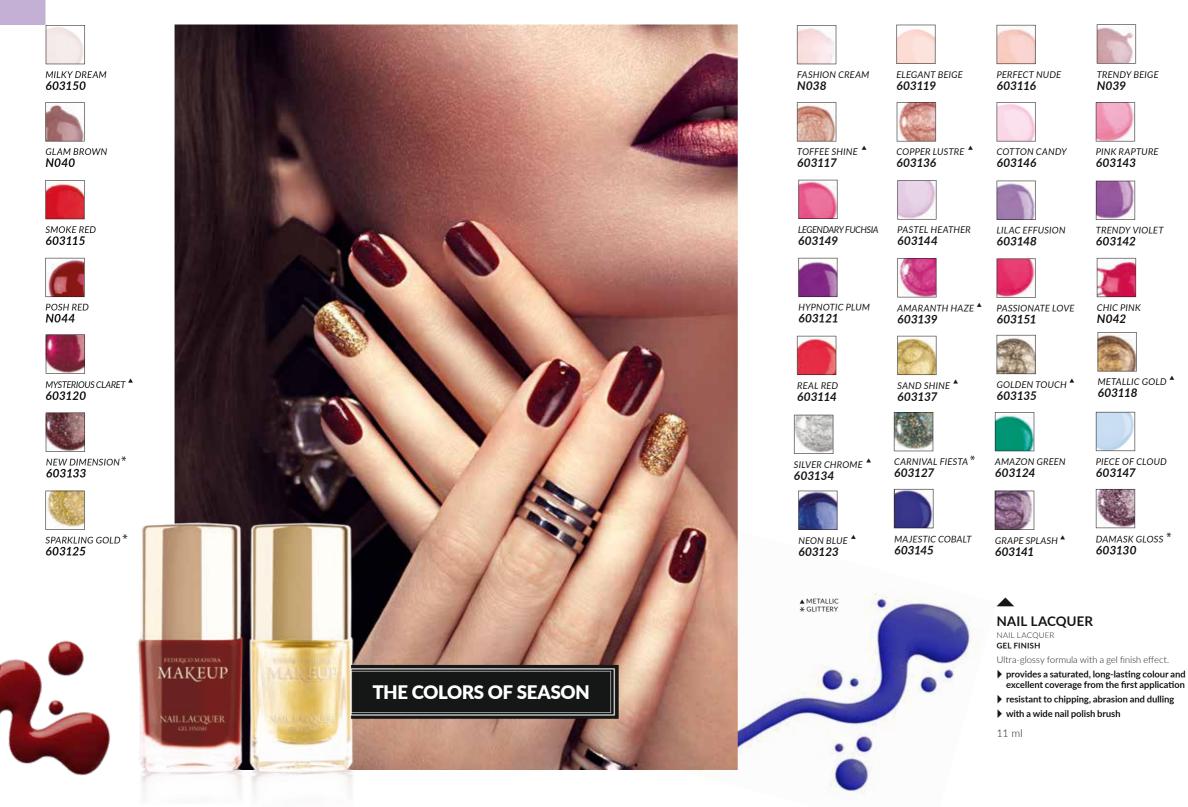

### ROYAL PERFECTION DAY CREAM

ROYAL PERFECTION DAY CREAM | 502026 Volume: 50 ml

PRODUCT AVAILABLE FROM 2018-10-15

Start your day with our **ROYAL PERFECTION DAY CREAM**. Make the day truly yours. The combination of state-of-the-art technologies and unique top-quality ingredients will make your skin more resistant to negative external factors, helping it regain its shine and radiance. Your dream of having a perfectly moisturised, smooth and healthy-looking complexion has finally come true.

### ROYAL PERFECTION DAY CREAM ROYAL PERFECTION DAY CREAM

This cream is a sophisticated combination of the highest-quality active ingredients and advanced technology for intensive hydration, firming and skin regeneration. This meticulously designed, ultra-rejuvenating formula coats your complexion, shielding it from the negative effects of electromagnetic radiation, which include UV radiation and blue light. It effectively protects your skin against oxidative stress and greatly contributes to the regeneration of the epidermis. **ROYAL PERFECTION DAY CREAM**, developed using cutting-edge research in the field of epigenetics and containing our unique complex formula **L.C.G.S MC 8.0**, deeply penetrates the skin's structure to noticeably smooth and fill the skin, clearly reducing the appearance of wrinkles. Its effect on skin regeneration is phenomenal, instantly firming your skin and restoring its natural glow. Your skin will become more resilient, elastic, better moisturised and softer to the touch. Treat your skin with the most powerful combination of nutrients.

### FUSION OF CAREFULLY SELECTED PRECIOUS INGREDIENTS FOR YOUR SKIN:

- L.C.G.S MC 8.0 this meticulously designed cream formula contains a complex combination of ingredients which have been specially selected to meet the needs of FM World and created using epigenetic processes. It reduces the negative effects of electromagnetic radiation, which includes UV radiation and blue light. In addition, it successfully protects your skin against oxidative stress and greatly contributes to the regeneration of the epidermis.
- ▶ Tripeptyd-38 this powerful new-generation anti-wrinkle peptide strengthens the synthesis of the six major ingredients needed for skin regeneration. Thanks to this, it fills wrinkles from the inside, producing the effect of visibly smoother and fuller skin.
- ▶ Ultra-modern antioxidants are only activated when exposed to UV radiation and offer your skin long-term protection against free radicals. With these features, your complexion will never again look grey and tired, while your skin will become more resistant to the negative effects of external factors that contribute to ageing.
- ▶ Low-molecular-weight hyaluronic acid this is a natural polysaccharide that fills the spaces between the collagen fibres, perfectly moisturising your skin, improving its elasticity, and making it appear younger.

ROYAL PERFECTION DAY CREAM will **help your face regain a healthy, radiant look and dazzling glow**. To enhance the effects of this treatment, we recommend using it together with the ANTI-AGING ELIXIR FACE SERUM and ADVANCED AGE CONTROL NIGHT CREAM from the UTIQUE series.

### ADVANCED AGE CONTROL NIGHT CREAM

ADVANCED AGE CONTROL NIGHT CREAM | 502027 Volume: 50 ml

PRODUCT AVAILABLE FROM 2018-10-15

The **ADVANCED AGE CONTROL NIGHT CREAM** acts as best night-time guardian for your beauty. Its next-generation, strong anti-ageing ingredients deeply regenerate, moisturise and smooth your complexion, effectively delaying the skin ageing process. Close your eyes and drift off to the world of dreams, while the cream's specialist formula takes care of your complexion, keeping it in excellent condition.

### ADVANCED AGE CONTROL NIGHT CREAM ADVANCED AGE CONTROL NIGHT CREAM

Thanks to a wealth of carefully selected, highly anti-ageing, firming active ingredients that penetrate the skin during sleep, you will amaze the world every morning with a perfectly moisturised, regenerated and smooth complexion. The carefully developed cream formula contains the revolutionary **L.C.G.S MC 8.0 complex**, which has been specially selected for FM WORLD. This complex formula works in synergy with extracts from **the meristem of the edelweiss flower**, enriched with shea butter, producing a strong lifting effect, making your skin more elastic and successfully delaying the skin ageing process. The cream gently brightens the skin and works efficiently to improve its appearance, visually reducing wrinkles and lifting the loose skin around the neck. Your complexion will finally become more elastic, better moisturised and brilliantly firm. At last, it will regain its natural glow, thanks to regeneration and perfect nutrition. **ADVANCED AGE CONTROL NIGHT CREAM** will improve the appearance of your skin and help you greet each new day looking even more beautiful.

### REVOLUTIONARY INGREDIENTS WHICH PENETRATE YOUR SKIN WHILE YOU SLEEP:

- L.C.G.S MC 8.0 the cream's carefully designed formula contains our innovative complex, developed using epigenetic research and specially selected for FM WORLD. It affects the synthesis of two key proteins which are responsible for looking young: fibronectin, which interacts with collagen and proteoglycans, and the p53 proteins involved in the process of DNA renewal. Thanks to this, the formula has strong anti-ageing properties, regenerating and smoothing the skin.
- ▶ The latest, gentler generation of vitamin A derivative is currently one of the most effective anti-wrinkle agents, which gently brightens the skin and works effectively to improve its appearance.
- Extracts from the meristem of the edelweiss flower counter the effects of oxidative stress caused by air pollution and UV radiation. In addition, they also have a strong lifting effect on the loose skin around the neck, visually lifting the cheeks and smoothing out "crow's feet". Thanks to these features, your complexion will never again look grey and tired, while your skin will be brilliantly firm and become more resistant to the negative effects of external factors that contribute to ageing.
- ▶ Shea butter this is made using oil from the seeds of the African shea tree, which is considered sacred in Africa, having been an object of reverence there for thousands of years. It keeps your skin feeling perfectly soft and moisturised.

While you rest in your sleep, the **carefully selected ingredients penetrate your skin to make it smooth and radiant like never before**. To enhance the effects of this treatment, we recommend using it together with the ANTI-AGING ELIXIR FACE SERUM and ROYAL PERFECTION DAY CREAM from the UTIQUE series.

EYE

CREAM

1-32-33 I

Volume: 20 ml

PRODUCT AVAILABLE FROM 2018-10-15

They say that the eyes are the window to the soul. Don't let small imperfections in your skin eclipse your inner glow – that your eyes reflect like the purest of diamonds. The innovative formula contained in the **EYE CREAM COMPLEX** perfectly moisturises your skin, making it more elastic and visibly smoothing out wrinkles, while also brightening unsightly dark circles under the eyes. Nothing will take better care of the delicate skin around your eyes than this precious gem of the UTIQUE family.

### EYE CREAM COMPLEX

EYE CREAM COMPLEX

This perfect composition of highest-quality raw materials perfectly firms and moisturises the delicate skin around the eyes. The cream gently brightens unsightly dark circles under the eyes, leaving the skin tight and extremely refreshed. The phenomenal correlation of ingredients – the unique complex formula L.C.G.S MC 8.0, caffeine, low-molecular-weight hyaluronic acid and Albizia julibrissin extract and darutoside – visually smooths out "crow's feet" and reduces puffiness of the upper eyelids, noticeably restoring their smooth appearance. EYE CREAM COMPLEX will help your complexion appear more radiant than ever before.

### THE IDEAL COMPOSITION OF INNOVATIVE INGREDIENTS THAT WILL TAKE PERFECT CARE OF THE DELICATE SKIN AROUND THE EYES:

- L.C.G.S MC 8.0 UV radiation and blue light have adverse effects on the sensitive skin around the eyes they lead to oxidative stress and also contribute to the formation of expression lines, which can be caused by excessive squinting, for example. This is why our cream has been enriched with a complex formula created using epigenetic mechanisms L.C.G.S MC 8.0. It works in two ways: it reduces the negative effects of electromagnetic radiation and also supports the regeneration and smoothing of the skin, delaying the ageing process.
- Albizia julibrissin extract and darutoside complex this formula stimulates collagen synthesis and has a positive impact on the process of skin regeneration, visually smoothing out "crow's feet". In addition, it reduces puffiness of the upper eyelids, noticeably restoring their smooth appearance.
- Low-molecular-weight hyaluronic acid deeply penetrates the skin, allowing it to improve the skin's firmness and elasticity.
- Cyclic peptide and ectoine deeply moisturise and visibly reduce wrinkles, increasing skin firmness.
- ▶ Caffeine stimulates microcirculation, gently brightening unsightly dark circles under the eyes.

Apply a small amount of the cream to the skin around the eyes using your fingertips. Use every morning and evening to **perfectly firm the delicate skin around your eyes and visually smooth out** "crow's feet".

UTIQUE

ANTI-AGING

FACE SERUM

ELIXIR

PRODUCT AVAILABLE FROM 2018-10-15

A unique treasure in the world of luxury rejuvenating cosmetics. **ANTI-AGING ELIXIR FACE SERUM** will ensure that while time may pass, your beauty remains. A highly concentrated, breakthrough formula intensively regenerates and smooths your complexion, reducing the appearance of wrinkles and noticeably enhancing facial contouring. This specialist cosmetic agent will improve the condition of your skin, giving it a beautiful, youthful look.

### ANTI-AGING ELIXIR FACE SERUM

ANTI-AGING ELIXIR FACE SERUM

Highly concentrated cosmetic agent created using cutting-edge active ingredients. The revolutionary complex L.C.G.S MC 4.0, specially selected for FM WORLD, intensively regenerates and smooths your complexion, preparing it for application of further cosmetics and enhancing their effect. The precious combination of **caviar extract** and trace metals – **gold**, **silver** and **platinum** – works effectively to delay the skin ageing process. The combination of **lipodipeptide** and a **valuable phytoestrogen complex**, alongside the latest, **milder generation of vitamin A derivative**, intensifies the anti-wrinkle properties of the serum. The cosmetic agent gently brightens discolorations and improves the appearance of your skin. It prevents the skin from sagging, noticeably enhancing facial contouring. At last, your skin will be perfectly moisturised and smooth.

### INTENSIVE ACTION THANKS TO PRECIOUS INGREDIENTS:

- ▶ L.C.G.S MC 4.0 the unique formula in our serum contains a revolutionary complex, which has been selected specifically for FM WORLD and created using the latest research in the field of epigenetics often called the future of cosmetic science. The complex has strong anti-ageing properties, intensively regenerating and smoothing the skin. It perfectly prepares the skin for application of further cosmetics, increasing their effect through synergy.
- ▶ The latest, milder generation of vitamin A derivative currently one of the most effective agents for reducing wrinkles gently brightens discolorations and works effectively to improve the appearance of your skin.
- Lipodipeptide prevents the skin from becoming loose by stimulating the synthesis of elastin, noticeably enhancing facial contouring.
- The valuable complex of phytoestrogens regulates the function of the sebaceous glands.
- The precious combination of caviar extract and trace metals gold, silver, platinum works effectively to delay the skin ageing process, visually reducing wrinkles.

Work a small amount of the serum into cleansed skin of the face, neck and chest area in the morning and evening to **impress others with your timeless beauty**. To enhance the effects of this treatment after applying our serum, we recommend using the facial creams from the UTIQUE series.

### ULTRA FIRMING BUST CREAM

ULTRA FIRMING BUST CREAM | 502031 Volume: 50 ml PRODUCT AVAILABLE FROM 2018-10-15 **ULTRA FIRMING BUST CREAM** will help to highlight your most feminine features. The advanced formula, developed using pioneering technologies, works perfectly to improve the feeling of firmness and elasticity in the skin around your breasts, producing a visible lifting effect. Take charge of your beauty. Let the innovative UTIQUE cream help your breasts regain their voluptuous curves.

### NEW

With the needs of modern women in mind, we have created the highly concentrated ULTRA FIRMING BUST CREAM, which provides a great alternative to invasive breast modelling surgery. Our advanced formula contains the unique complex Volumenic Plus MC 12.0, specially selected for FM WORLD, which, combined with high concentrations of raw materials with scientifically proven effects, improves the appearance of the breasts in a revolutionary way. They will become firmer, visually bigger and fuller. The perfectly selected composition helps to maintain and correct the shape of the breasts. Rediscover and love your most feminine features.

### PERFECTLY SELECTED INGREDIENTS TO ENSURE THE IDEAL SHAPE OF YOUR BREASTS:

- The unique complex Volumenic Plus MC 12.0, inspired by Chinese and Far Eastern medicine, uses innovative technologies to stimulate the process of differentiating and maturing fat cells and supports the process of lipid storage. The effect is so-called "cosmetic lipofiling", which increases the volume of the breast fat tissue, making it a great alternative to aesthetic medical treatments.
- Brown algae extract from the Dictyoptales family improves the nutrition of the fat cells, making your breasts appear visually bigger and fuller.
- ▶ The complex of algae and pullulan formula, rich in amino acids, polysaccharides, vitamins C and B12, strengthens the fibres of the subcutaneous tissue, maintaining and correcting the shape of the breasts.

Striving for perfection ... Drawing our inspiration from the beauty of the female body ... **Effective results and true satisfaction...** You won't be able to do without your ULTRA FIRMING BUST CREAM.

UTIQUE

FIRMING COMPLEX

BODY CREAM

Volume: 120 ml PRODUCT AVAILABLE FROM 2018-10-15 A fit and healthy-looking body is like the elaborate frame that supports a unique portrait, while the **FIRMING COMPLEX BODY CREAM**, like the most skilful artist, will correct the slightest imperfections that your skin might have. Carefully selected ingredients perfectly firm, smooth and tighten the skin, while also helping to reduce body fat. The ultramodern UTIQUE cream will improve your figure so that you too can put it on display like a valuable piece of art.

### NEW

FIRMING COMPLEX BODY CREAM

A compilation of the best ingredients and breakthrough technology to shape your figure. Based on cutting-edge scientific research, we have created a unique complex formula **Slimenum Ultra<sup>3</sup> MC 16.0**, which we have combined with high concentrations of raw materials that stimulate the processes behind burning fat. This has resulted in an innovative formula that consolidates the skin's structure and helps to reduce the symptoms of cellulite in a revolutionary way. Innovative ingredients in the cream support the processes behind reducing body fat and prevent the skin from sagging, by making it more hydrated and resilient. A beautiful and healthy-looking body will become your trademark.

### OUR COMPILATION OF THE BEST INGREDIENTS WHICH WILL PERFECTLY SHAPE YOUR FIGURE:

- Slimenum Ultra<sup>3</sup> MC 16.0 developed specially for FM WORLD, top-class specialists have combined the highest quality raw materials and used next-generation technologies to create this ground-breaking body contouring complex formula. This highly specialized formula, contained in the FIRMING COMPLEX BODY CREAM, contributes to reducing the volume of accumulated body fat, works perfectly to slim your figure and minimizes skin imperfections. Thanks to these features, it is able to shape your body in a three-dimentional way, producing results similar to those of ultrasound procedures.
- ▶ Xymenic acid significantly elasticizes the skin, making it smooth and supple. In addition, it increases the efficiency of the skin's antioxidant mechanisms, enhancing its own natural protection against oxidative stress and ensuring a beautiful, healthy appearance.
- The valuable combination of marine algae and vegetable proteins produces a visual lifting effect.
- ▶ The **bougainvillea extract**, a precious plant originating from South America, is a technologically advanced ingredient that supports the processes of reducing body fat and prevents the skin from sagging, by increasing the synthesis of proteoglycans, collagen and elastin.

To enjoy an exceptionally firm and beautiful body, massage the cream into your skin, paying particular attention to problem areas, such as the stomach, thighs, buttocks or arms. 22 | UTIQUE

UTIQUE

RUBY SOLID PARFUM RUBY SOLID PARFUM | 502029 RUBY SOLID PARFUM | 502029 Volume: 20 g Imagine turning your favourite fragrance into a unique form that you can hold in your hands and take endless delight in... Feel it permeate into your skin, leaving a seductive, captivating scent. Feel it wraps around you like delicate chiffon, caressing and pampering your senses. This is exactly what our new **RUBY SOLID PARFUM** offers. It is quintessential luxury, with a creamy consistency.