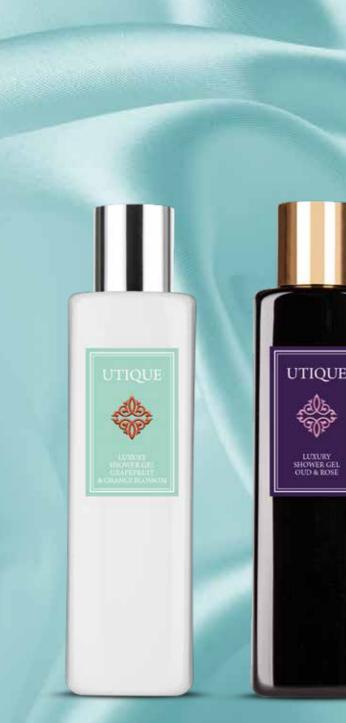

### **UTIQUE LUXURY** SHOWER GEL SHOWER GEL **GRAPEFRUIT & FIG LEAVES ORANGE BLOSSOM**

UTIQUE LUXURY SHOWER GEL GRAPEFRUIT & ORANGE BLOSSOM

The refreshing grapefruit notes perfectly harmonise with the sensual accords of orange blossom. Let your skin feel the unique freshness and a sudden energy boost.

### **O** UTIQUE LUXURY **4** UTIQUE LUXURY SHOWER GEL SHOWER GEL AMBER OUD & ROSE UTIQUE LUXURY SHOWER GEL OUD & ROSE 502014

UTIQUE LUXURY SHOWER GEL AMBER 502020

Vanilla combined with Close your eyes and let the magnetic combination of patchouli and cinnamon make up an incredible oud and rose notes take you fragrance combination away. It is a feast for your that captivates you with its skin and it will pay you back sweetness. Nourish your with a wonderful look. skin like never before.