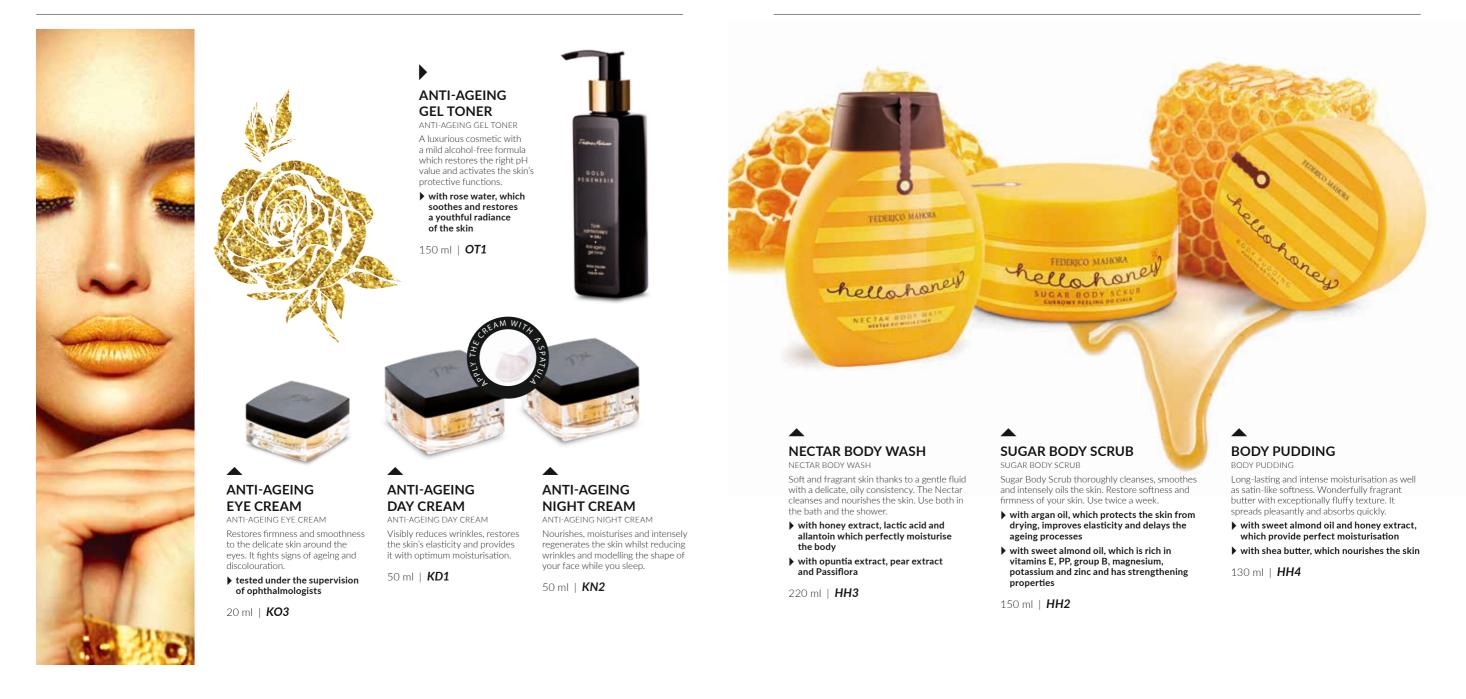

EYE

CREAM

1-32-33 I

Volume: 20 ml

PRODUCT AVAILABLE FROM 2018-10-15

They say that the eyes are the window to the soul. Don't let small imperfections in your skin eclipse your inner glow – that your eyes reflect like the purest of diamonds. The innovative formula contained in the **EYE CREAM COMPLEX** perfectly moisturises your skin, making it more elastic and visibly smoothing out wrinkles, while also brightening unsightly dark circles under the eyes. Nothing will take better care of the delicate skin around your eyes than this precious gem of the UTIQUE family.

### EYE CREAM COMPLEX

EYE CREAM COMPLEX

This perfect composition of highest-quality raw materials perfectly firms and moisturises the delicate skin around the eyes. The cream gently brightens unsightly dark circles under the eyes, leaving the skin tight and extremely refreshed. The phenomenal correlation of ingredients – the unique complex formula L.C.G.S MC 8.0, caffeine, low-molecular-weight hyaluronic acid and Albizia julibrissin extract and darutoside – visually smooths out "crow's feet" and reduces puffiness of the upper eyelids, noticeably restoring their smooth appearance. EYE CREAM COMPLEX will help your complexion appear more radiant than ever before.

### THE IDEAL COMPOSITION OF INNOVATIVE INGREDIENTS THAT WILL TAKE PERFECT CARE OF THE DELICATE SKIN AROUND THE EYES:

- L.C.G.S MC 8.0 UV radiation and blue light have adverse effects on the sensitive skin around the eyes they lead to oxidative stress and also contribute to the formation of expression lines, which can be caused by excessive squinting, for example. This is why our cream has been enriched with a complex formula created using epigenetic mechanisms L.C.G.S MC 8.0. It works in two ways: it reduces the negative effects of electromagnetic radiation and also supports the regeneration and smoothing of the skin, delaying the ageing process.
- Albizia julibrissin extract and darutoside complex this formula stimulates collagen synthesis and has a positive impact on the process of skin regeneration, visually smoothing out "crow's feet". In addition, it reduces puffiness of the upper eyelids, noticeably restoring their smooth appearance.
- Low-molecular-weight hyaluronic acid deeply penetrates the skin, allowing it to improve the skin's firmness and elasticity.
- Cyclic peptide and ectoine deeply moisturise and visibly reduce wrinkles, increasing skin firmness.
- ▶ Caffeine stimulates microcirculation, gently brightening unsightly dark circles under the eyes.

Apply a small amount of the cream to the skin around the eyes using your fingertips. Use every morning and evening to **perfectly firm the delicate skin around your eyes and visually smooth out** "crow's feet".