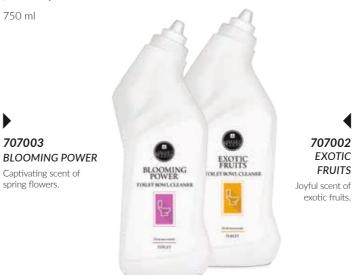

f rosewood.

#### LIQUID CONTAINER

LIQUID CONTAINER

Thanks to the practical, plastic container you can refill your favourite soap, shower gel or washing liquid at any time. Its minimalistic and elegant look makes it a perfect decoration of the bathroom or the kitchen. The container is available in two colours: white and black.

White Container | 710007 Black Container | 710008 500 ml

#### TOILET BOWL CLEANER

TOILET BOWL CLEANER

Choose hygienic cleanliness. The Cleaner effectively removes all kinds of dirt and limescale. Designed for washing toilet bowls, ceramic and metal sinks, bathtubs, shower trays, ceramic tiles, terracotta and metal fittings.

#### thick gel texture thoroughly coats the cleaned surfaces • does not scratch the surface and is easy to rinse leaves a pleasant scent



**BATHROOM CLEANER** BATHROOM CLEANER Actively removes scale and soap. It contains innovative ingredients that prevent the formation of water stains.

cares for and gives a slight shine with a pleasant floral-fruity aroma

750 ml | **991021** 



#### **TOILET CLEANING WIPES**

TOILET CLEANING WIPES

The most convenient way to refresh your toilet every day. With antibacterial properties the Wipes provide 100% hygiene. Safe for the skin of hands.

#### biodegradable

leave a fresh scent

now, even better soaked with the cleaning liquid

84 pcs | **707001** 



#### SHOWER CLEANER SHOWER CLEANER Clean and shiny shower. With the content of nanoparticles of silicon the Cleaner creates a protective film that limits the re-deposition of dirt, sediment and water vapour. the unique formula works