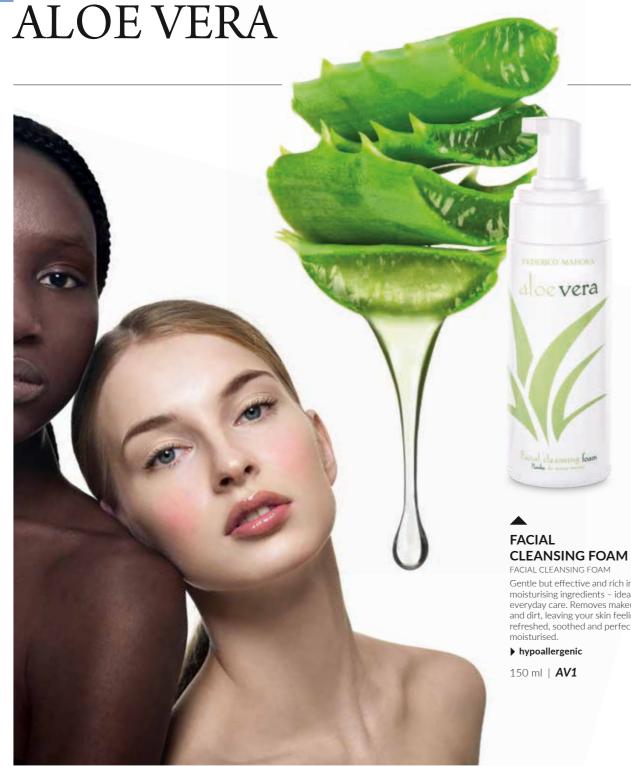

and boswellia bark, which refresh and tone the skin, as well as aloe vera extract and liquorice root to soothe irritation and stimulate regeneration of the epidermis.

## suitable for all skin types

- contains biomimetic peptide, which has similar properties to sea anemone protein, providing effective relief for sensitive skin, minimizing hyperreactivity
- gives the skin a healthy and radiant appearancehypoallergenic

50 ml | **514007** 



# 

# THE BEST NUTRIENT FORMULA AS A GEL FOR YOUR SKIN

- aloe vera pulp extract accelerates skin regeneration, perfectly soothes irritation and helps reduce redness
- allantoin i panthenol soothe and smooth the skin
- menthol provides a cooling effect, offering relief and restoring soft, comfortable skin
- glycerin intensively moisturises

aloevera



Gentle but effective and rich in moisturising ingredients - ideal for everyday care. Removes makeup and dirt, leaving your skin feeling refreshed, soothed and perfectly

# PEEL-OFF FACIAL MASK

PEEL-OFF FACIAL MASK Gently exfoliates dead skin, perfectly

cleanses and tightens pores. It prevents the skin from shining and provides softness, elasticity and the feeling of pleasant refreshment.

aloevera

Rel-off facial mask

with soothing jasmine extract and Enantia chlorantha tree bark extract that regulates sebum secretion

▶ for normal, combination and oily skin

50 ml | **AV2** 

# FACIAL TONER FACIAL TONER

Restores the right pH value of the skin and provides the proper level of moisture. In the form of a delicate mist.

toner

aloevera

## alcohol-free and hypoallergenic

150 ml | **AV