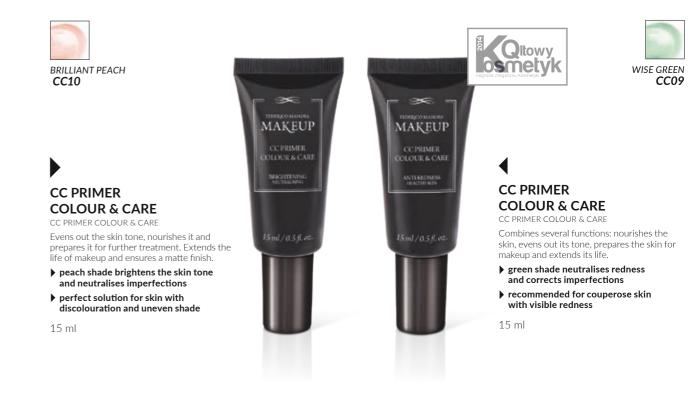

the effect of velvet smooth and uniform complexion

30 ml

CREAM

601201



15 ml | **NB01** 





BEAUTY CREAM PRIMER BEAUTY CREAM PRIMER

Thanks to the pearlescent pigments your skin gains a healthy glow, whereas imperfections and fine wrinkles are less visible. Delicate pink colour enlivens the complexion and reduces the signs of tiredness.

 hyaluronic acid and Hydromanil<sup>®</sup> deeply moisturise and smooth your skin
 it's a match if your skin is greyish, tired and lacks a healthy glow

15 ml | **FB02** 





## LIGHT CONCEALER

LIGHT CONCEALER

Perfectly conceals dark circles under eyes and minor discolouration. Makes fine wrinkles less visible.

 formula enriched with soothing ingredients and vitamin E

 eliminates signs of fatigue making the skin look fresh and radiant

2,2 g





# CC POWDER COLOUR & CARE

Unique, multifunctional Powder which evens up the skin tone, nourishes and protects it while ensuring perfect coverage and a flawless look. Perfectly conceals redness and imperfections, provides silky smoothness.

 with vitamins C and E, a raspberry extract and soothing passion fruit oil
 guarantees a long-lasting, matte

makeup finish

6,5 g

**CC COLLECTION** 

Do you want to provide it with

everything it needs? If so, you

no longer need to spend hours

in front of the mirror. The CC

cosmetics are an exceptional

collection created to meet all

needs of your skin.

Is your skin demanding?





## **BAMBOO POWDER**

BAMBOO POWDER

Transparent, suitable for all skin types. Excellent for touch ups during the day and to finish your makeup with.

 with a matt