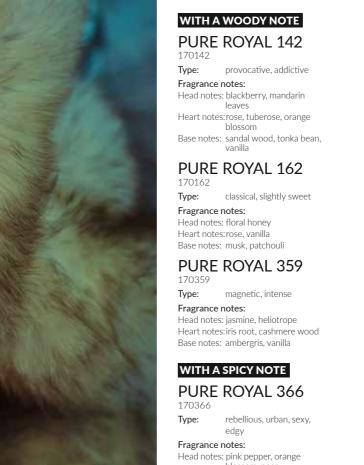

rgris, orange

Type:

### WOODY 🛠 sophisticated and classy

WITH A FRUITY NOTE

170358

Fragrance notes:

PURE ROYAL 358

Type: ultra-feminine, delightful

Head notes: bergamot, blackcurrant

Heart notes: jasmine, lily of the valley

Base notes: cedar, sandalwood, tonka

### CHYPRE 🕹 alluring and tempting

### WITH A FRUITY NOTE

PURE ROYAL 362 170362

> Type: overwhelming, seductive

Fragrance notes:

Head notes: blackcurrant leaf Heart notes:rose, freesia Base notes: patchouli, vanilla, ambroxan, woody notes

### WITH AN ORIENTAL NOTE

PURE ROYAL 356

exotic, sexy Fragrance notes: Head notes: violet, frangipani Heart notes: jasmine, osmanthus Base notes: patchouli, musk





Head notes: pink pepper, orange blossom, pear Heart notes: coffee, jasmine Base notes: vanilla, patchouli, cedar





# PURE ROYAL

A real modern gentleman always takes care of even the smallest details. He knows that his fragrance is his trademark. He is fully in control of how he comes across, both with first impressions and those that stay in the minds of others for a long time. Intense, intriguing fragrances that act almost like an aphrodisiac. Find your fragrance, highlight your masculinity. PURE ROYAL is quintessential aristocratic elegance.



ROYAI

815

# PURE ROYAL Man

PERFUME Fragrance: 20% | Capacity: 50 ml

New scents in a truly royal edition. **PURE ROYAL**. Designed for real men, who are strong, mature, sophisticated. Fragrances so intense that just a drop is enough to keep the scent on your skin throughout the day. Be impressed by the wealth of fragrances on offer.



### WITH A FRUIT