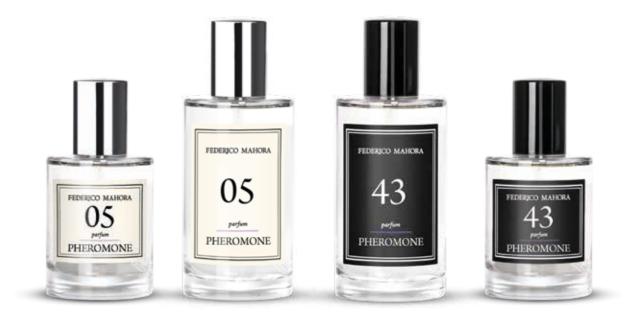

owerful effect – they increase your attractiveness to those around you and help to draw attention. Combined with superb fragrances, they can make you stand out from the crowd. Discover the sensual **PHEROMONE** fragrances and become a master of seduction. They come in two sizes – 50 ml and 30 ml – to ensure that you always have them to hand for those all important moments.



PERFUME Fragrance: 20% | Capacity: 50 ml Capacity: 30 ml

# PHEROMONE



Looking for those finishing touches while preparing for that perfect date? CHOOSE PHEROMONE. Be remembered. With these PERFUME you leave no head unturned. Pheromones are odourless substances that, when added to PERFUME, enhance their effects. They are your secret weapon, boosting your confidence and sex-appeal. Seduction has never been so easy.



Man

**SEDUCTION** 

SUCCESS

64

43

120043

 52
 110
 473

 120052
 120110
 120473

 120052.02
 120110.02
 120473.02

134 
 120064
 120134
 120472

 120064.02
 120134.02
 120472.02

SELF-CONFIDENCE

56

120056 120043.02 | 120056.02 | 120457.02

472

457

120457

| Voman                                      | V                                |                                  |                                  |                           |                           |
|--------------------------------------------|----------------------------------|----------------------------------|----------------------------------|---------------------------|---------------------------|
| FLIRT 101<br>120101<br>120101.02           | <b>23</b><br>120023<br>120023.02 | 20<br>120020<br>120020.02        |