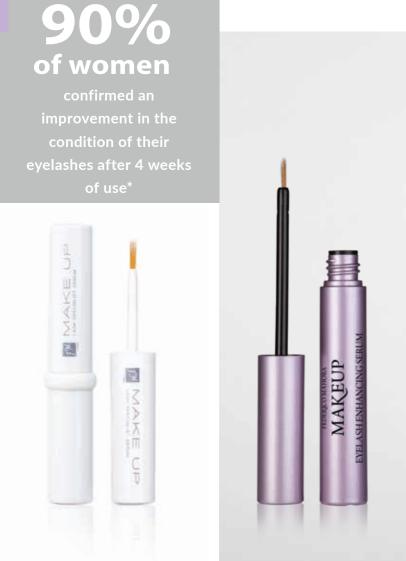

34 g



**Store** in a vertical position with the tip downwards.



LIQUID EYELINER

Beautifully emphasises the eye contour and gives intensity to the look by making eyelashes look denser.

a great way for a quick, classy makeup
perfect and easy application

1,1 ml



- hypoallergenic, safe for sensitive eyes
- 5 ml





#### EYEBROW SET

EYEBROW SET Practical cassette includes a wax to shape your brows, two matte powders to style them and a highlighter for a brightened brow look.

perfectly defines the eyebrows and guarantees a stylised yet natural look

5,2 g | **ZB1** 

#### AUTOMATIC BROW PENCIL

AUTOMATIC BROW PENCIL Emphasises the shape of eyebrows and makes them look thicker.

 guarantees a deep, long-lasting colour and a natural effect with a sharpener at the base

0,31 g











#### LASH SPECIALIST SERUM LASH SPECIALIST SERUM

Concentrated elixir stimulates eyelash

growth and prevents hair fall-out. lashes become longer, thicker and fuller

4 ml | **SS1** 



#### EYELASH ENHANCING SERUM EYELASH ENHANCING SERUM

Thanks to bimatoprost, active ingredient (the most effective hair growth stimulant), the serum supports growth of eyelashes, thickens and strengthens them visibly improving their condition. Suitable for contact lens wearers (take off the lenses before use). Can be used after chemotherapy, henna, on extended and thickened eyelashes, permanent makeup.

#### ▶ lashes become longer and thicker

nourishes and regenerates even the weakest hairs

3 ml | 607107

#### WATERPROOF LASH TOP COAT

WATERPROOF LASH TOP COAT Creates an invisible coating that makes eve