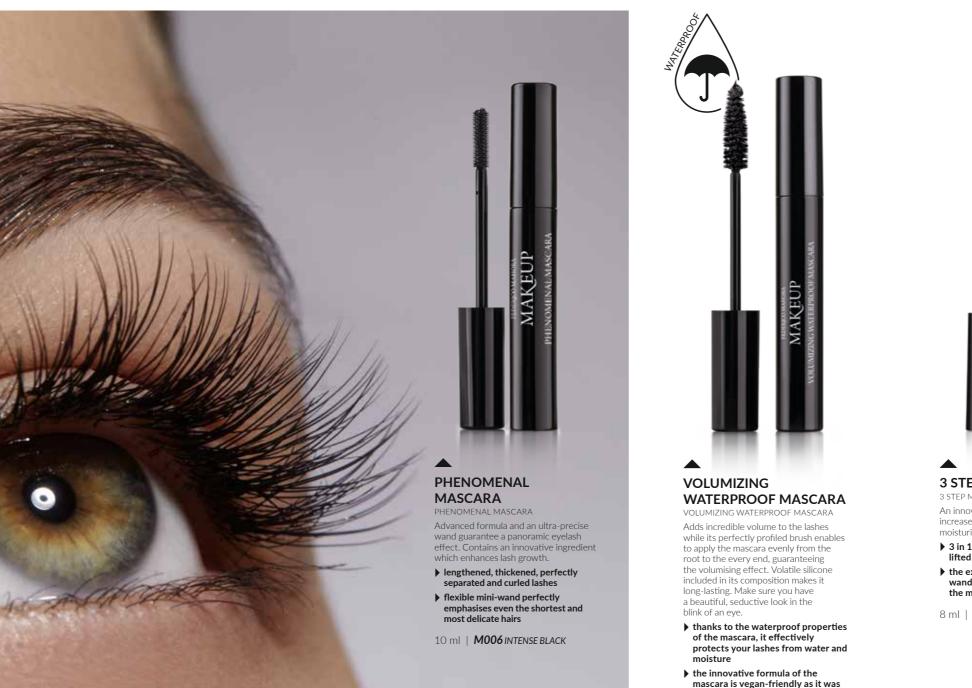

nger and thicker

nourishes and regenerates even the weakest hairs

3 ml | 607107

#### WATERPROOF LASH TOP COAT

WATERPROOF LASH TOP COAT Creates an invisible coating that makes every mascara waterproof. Protects against crumbling and smudging.

humidity and water hypoallergenic

8 ml | **WM1** 









#### **BROW & LASH CREATOR** BROW & LASH CREATOR

An irreplaceable duet of eyebrow gel and mascara primer to create a charming look and the perfect eye makeup.

- transparent gel perfectly tames unruly brow hairs and preserves the desired shape
- primer thickens and lengthens the eyelashes adding exceptional volume and intensifying the effect of each mascara application

14 ml | **BL1** 

\*A FOUR-WEEK STUDY CONDUCTED BY AN INDEPENDENT LABORATORY ON A GROUP OF 29 WOMEN AGED 29-53 YEARS.





- An innovative formula stunningly increases the eyelash volume and
- ▶ 3 in 1: extended, thickened, lifted eyelashes
- the exceptional shape of the wand allows for application of the mascara from roots to ends
- 8 ml | MOO2 PERFECT BLACK



# MASCARA

LASH EXPERT MASCARA Perfect eye makeup even for up to 12 hours, without smudging or crumbling.

- maximally lengthened and flirtatiously curled eyelashes
- ▶ an asymmetric, flexible wand: shapes and lifts the lashes with the bigger bristles, and coats and separates even the tiniest hairs with the smaller bristles

11 ml | **M007** GLAM BLACK

# **3 STEP MASCARA**

made without ingredients of animal

origin 8 ml | 607108 3 STEP MASCARA



# LIPS

No matter whether they are a subtle shade or a striking, bold tone, highlighting your lips wi