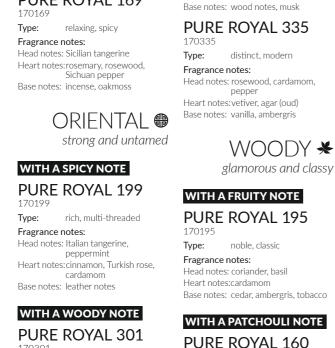

perfect match for the modern, 21st century man. All of them have an extremely high level of concentration, which is sure to entice. They are all truly captivating.

### PURE ROYAL 329

170329 Type: sensual and modern

Fragrance notes: Head notes: black pepper, bergamot Heart notes: lavender, coriander Base notes: vetiver

### FOUGERE **A** seductively masculine

WITH A FERN NOTE

### PURE ROYAL 332 170332

Type: light, full of energy Fragrance notes: Head notes: green apple, mint,

tangerine Heart notes:ginger, sage, fern Base notes: oakmoss, musk, sandalwood

### WITH A LAVENDER NOTE

### PURE ROYAL 300 170300

Type: light, dynamic Fragrance notes: Head notes: bergamot, lemon, grapefruit Heart notes: ginger, lavender Base notes: Atlas cedar

PURE

ROYAI

199



### **NEW BOTTLE DESIGN**



WOODY \star

glamorous and classy

# NEW LUXURY COLLECTION

In the fragrance universe there is no room for routine and obviousness. That's why we have created new dose of exciting sensations, especially for you. The scent of luxury encapsulated in the unique, exclusive bottles. Intriguing fragrance notes beautifully framed will change your perfume habits into a fascinating ritual.





CHYPRE 🕹

alluring and tempting

WITH A FRUITY NOTE

FM 192 Type: captivating, sweet

Fragrance notes: Head notes: pear, orange blossom Heart notes:tiare, lily Base notes: honey, patchouli

PERFUME 50 ml | Fragrance: 20%



FLORAL \*

very feminine

### WITH A FRUITY NOTE

FM 321 Type: subtle, alluring Fragrance notes: Head notes: nectarine, pear, peach Heart notes; jasmine, rose

Eau de parfum 100 ml Frag