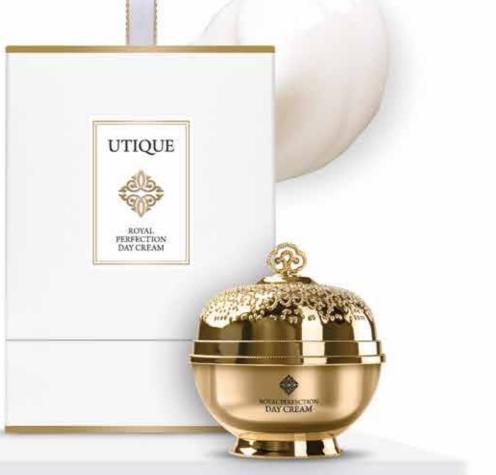

### ROYAL PERFECTION DAY CREAM

ROYAL PERFECTION DAY CREAM | 502026 Volume: 50 ml

PRODUCT AVAILABLE FROM 2018-10-15

Start your day with our **ROYAL PERFECTION DAY CREAM**. Make the day truly yours. The combination of state-of-the-art technologies and unique top-quality ingredients will make your skin more resistant to negative external factors, helping it regain its shine and radiance. Your dream of having a perfectly moisturised, smooth and healthy-looking complexion has finally come true.

### ROYAL PERFECTION DAY CREAM ROYAL PERFECTION DAY CREAM

This cream is a sophisticated combination of the highest-quality active ingredients and advanced technology for intensive hydration, firming and skin regeneration. This meticulously designed, ultra-rejuvenating formula coats your complexion, shielding it from the negative effects of electromagnetic radiation, which include UV radiation and blue light. It effectively protects your skin against oxidative stress and greatly contributes to the regeneration of the epidermis. **ROYAL PERFECTION DAY CREAM**, developed using cutting-edge research in the field of epigenetics and containing our unique complex formula **L.C.G.S MC 8.0**, deeply penetrates the skin's structure to noticeably smooth and fill the skin, clearly reducing the appearance of wrinkles. Its effect on skin regeneration is phenomenal, instantly firming your skin and restoring its natural glow. Your skin will become more resilient, elastic, better moisturised and softer to the touch. Treat your skin with the most powerful combination of nutrients.

### FUSION OF CAREFULLY SELECTED PRECIOUS INGREDIENTS FOR YOUR SKIN:

- L.C.G.S MC 8.0 this meticulously designed cream formula contains a complex combination of ingredients which have been specially selected to meet the needs of FM World and created using epigenetic processes. It reduces the negative effects of electromagnetic radiation, which includes UV radiation and blue light. In addition, it successfully protects your skin against oxidative stress and greatly contributes to the regeneration of the epidermis.
- ▶ Tripeptyd-38 this powerful new-generation anti-wrinkle peptide strengthens the synthesis of the six major ingredients needed for skin regeneration. Thanks to this, it fills wrinkles from the inside, producing the effect of visibly smoother and fuller skin.
- ▶ Ultra-modern antioxidants are only activated when exposed to UV radiation and offer your skin long-term protection against free radicals. With these features, your complexion will never again look grey and tired, while your skin will become more resistant to the negative effects of external factors that contribute to ageing.
- ▶ Low-molecular-weight hyaluronic acid this is a natural polysaccharide that fills the spaces between the collagen fibres, perfectly moisturising your skin, improving its elasticity, and making it appear younger.

ROYAL PERFECTION DAY CREAM will **help your face regain a healthy, radiant look and dazzling glow**. To enhance the effects of this treatment, we recommend using it together with the ANTI-AGING ELIXIR FACE SERUM and ADVANCED AGE CONTROL NIGHT CREAM from the UTIQUE series.