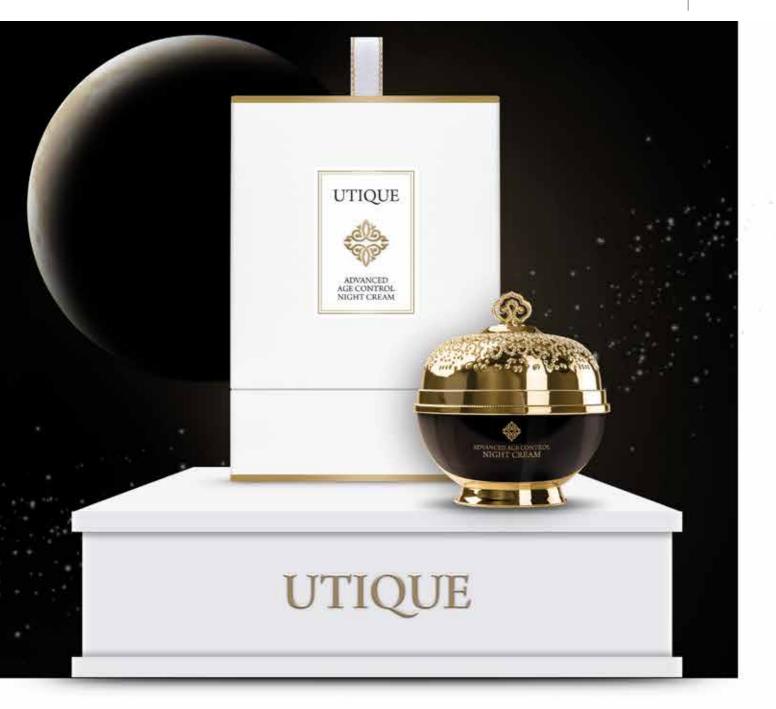

### ADVANCED AGE CONTROL NIGHT CREAM

ADVANCED AGE CONTROL NIGHT CREAM | 502027 Volume: 50 ml

PRODUCT AVAILABLE FROM 2018-10-15

The **ADVANCED AGE CONTROL NIGHT CREAM** acts as best night-time guardian for your beauty. Its next-generation, strong anti-ageing ingredients deeply regenerate, moisturise and smooth your complexion, effectively delaying the skin ageing process. Close your eyes and drift off to the world of dreams, while the cream's specialist formula takes care of your complexion, keeping it in excellent condition.

### ADVANCED AGE CONTROL NIGHT CREAM ADVANCED AGE CONTROL NIGHT CREAM

Thanks to a wealth of carefully selected, highly anti-ageing, firming active ingredients that penetrate the skin during sleep, you will amaze the world every morning with a perfectly moisturised, regenerated and smooth complexion. The carefully developed cream formula contains the revolutionary **L.C.G.S MC 8.0 complex**, which has been specially selected for FM WORLD. This complex formula works in synergy with extracts from **the meristem of the edelweiss flower**, enriched with shea butter, producing a strong lifting effect, making your skin more elastic and successfully delaying the skin ageing process. The cream gently brightens the skin and works efficiently to improve its appearance, visually reducing wrinkles and lifting the loose skin around the neck. Your complexion will finally become more elastic, better moisturised and brilliantly firm. At last, it will regain its natural glow, thanks to regeneration and perfect nutrition. **ADVANCED AGE CONTROL NIGHT CREAM** will improve the appearance of your skin and help you greet each new day looking even more beautiful.

### REVOLUTIONARY INGREDIENTS WHICH PENETRATE YOUR SKIN WHILE YOU SLEEP:

- L.C.G.S MC 8.0 the cream's carefully designed formula contains our innovative complex, developed using epigenetic research and specially selected for FM WORLD. It affects the synthesis of two key proteins which are responsible for looking young: fibronectin, which interacts with collagen and proteoglycans, and the p53 proteins involved in the process of DNA renewal. Thanks to this, the formula has strong anti-ageing properties, regenerating and smoothing the skin.
- ▶ The latest, gentler generation of vitamin A derivative is currently one of the most effective anti-wrinkle agents, which gently brightens the skin and works effectively to improve its appearance.
- Extracts from the meristem of the edelweiss flower counter the effects of oxidative stress caused by air pollution and UV radiation. In addition, they also have a strong lifting effect on the loose skin around the neck, visually lifting the cheeks and smoothing out "crow's feet". Thanks to these features, your complexion will never again look grey and tired, while your skin will be brilliantly firm and become more resistant to the negative effects of external factors that contribute to ageing.
- ▶ Shea butter this is made using oil from the seeds of the African shea tree, which is considered sacred in Africa, having been an object of reverence there for thousands of years. It keeps your skin feeling perfectly soft and moisturised.

While you rest in your sleep, the **carefully selected ingredients penetrate your skin to make it smooth and radiant like never before**. To enhance the effects of this treatment, we recommend using it together with the ANTI-AGING ELIXIR FACE SERUM and ROYAL PERFECTION DAY CREAM from the UTIQUE series.