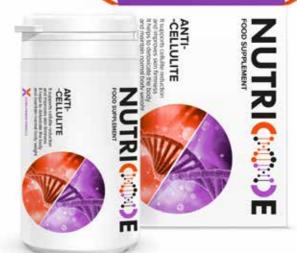

y
- poor diet excessive consumption of sugar and salt
- smoking
- genetic predispositions

### A WEALTH OF HERBAL COMPONENTS FOR FIRM AND SMOOTH SKIN:

- **turmeric extract** supports body cleansing and maintains proper rates of fat metabolism, reducing signs of cellulite and hunger throughout the day
- gotu kola extract helps to maintain your skin's natural firmness and elasticity, as well as proper structure in fat tissue
- **indian coleus extract** contains forskolin, which enhances the processes behind fat metabolism, working effectively to help you maintain a normal body weight and visibly reducing the effects of so-called "orange-peel skin"
- **sweet clover and horse chestnut extract** maintains optimal blood supply, which is one of the key treatment methods for combating cellulite



### ANTI-CELLULITE FOOD SUPPLEMENT

An innovative answer to the contemporary problem that is affecting not only women, but also men -so-called "orange-peel skin". It works in two ways, targeting both the source of the problem and combatting its negative effects. Carefully selected plant extracts cleanse the body of toxins and maintain proper fat metabolism, helping to reduce cellulite. The product also promotes a normal body weight, while at the same time working to restore your skin's natural firmness and elasticity.

Take 1 tablet with water twice a day

60 COATED TABLETS 30 DAY COURSE 33,6 g | **801017** 

# **BEAUTY DETOX**

Beauty and health closed in a single capsule? This is now possible thanks to **BEAUTY DETOX**. An innovative combination of spirulina algae and collagen will all