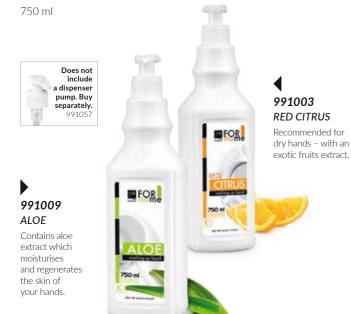

s well as protect the dishwasher. They remove even burnt remains of food and the most difficult stains of coffee, tea, grease or eggs.

- protect cutlery against corrosion, and glass against looking cloudy
- ▶ sold by the piece buy as many Tabs as you actually need

18 g / 1 pc | **705001** 



#### **STORAGE BOX**

STORAGE BOX Dishwasher tablets, laundry capsules – this handy box

will suit them all. Protect capsules against moisture. The four-snap lid additionally protects the box content against children.



#### WASHING-UP LIQUIDS

ALOE / RED CITRUS WASHING-UP LIQUID

These efficiency champions will easily deal with grease and other dirt. The Liquids have been enriched with vitamins and plant extracts that hydrate and nourish the skin of your hands.

#### gentle on the hands – pH 5,5



#### WASHING-UP BALM

BABASSU OIL WASHING-UP BALM With Babassu oil, which is rich in unsaturated fatty acids and vitamin E. The Balm is a real elixir of youth for your hands. Nourishes the skin and effectively delays the ageing process.

#### clean dishes, beautiful hands





#### ODOUR BEATER SOAP

ODOR BEATER SOAP

Perfectly cleanses and nourishes the gentle skin of hands. Thanks to a unique composition the Soap neutralizes unpleasant kitchen odours among others of fish, garlic and seafood, as well as the smell of tobacco.

- enriched with ingredients that moisturise the skin of hands
- with a fresh, floral scent
- dermatologically tested

300 ml | **701001** 

#### DEGREASER EXTRA POWER Degreaser Extra POWER Undefeated in the fight against grease - removes even sticky stains and burn