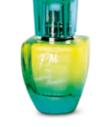

### BLACK

 Type:
 elegant, sophisticated, mysterious

 Fragrance notes:
 Head notes: woody, saffron, styrax

 Heart notes: vetiver, amber, vanilla
 Base notes: leather, sandalwood, amberwood

UTIQUE

A breeze of elegance and intensity of experience locked in a bottle of UTIQUE **BUBBLE** perfume bring to mind the most beautiful summer memories. Simply close your eyes and spray the new UTIQUE fragrance and the refreshing aura, like a magic wand, will take you to the carefree moments.

### UTIQUE 100 UTIQUE 100 | 502009

UTIQUE BUBBLE is a combination of two fascinating worlds where freshness intertwines with unique richness of hypnotising fragrance notes. Citrus and floral notes will bring extraordinary refreshment. Afterwards, you will be seduced by magnetic wood tones combined with precious musk that will stay with you for a very long time... This very special combination of lightness and clear scents offers a sensual experience that draw attention and improves your mood.

### UTIQUE 15 UTIQUE 15 | 502009.02

Always have a wealth of freshness to hand. The UTIQUE BUBBLE perfume from the exclusive UTIQUE fragrance range now also comes in a 15 ml bottle, which you can take with you on the go. Enjoy delightful sensory experiences with absolutely no limits, anywhere, at any time. 
 PERFUME
 Fragrance: 20% | Capacity: 100 ml

Type: enchanting, delightful Fragrance notes: Head notes: bergamot, cardamom, lime Heart notes: lily of the valley, jasmine, mint Base notes: guaiac wood, musk, cedar wood