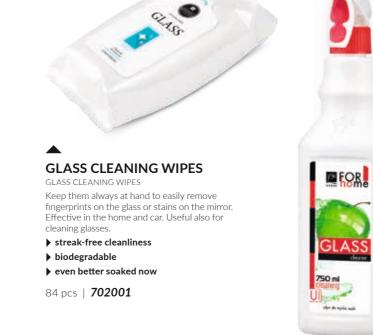

n professional help of our products. This is a real Champions League among cleaning products.

### NEW

#### INNOVATIVE ANTIBACTERIAL CLOTH

INNOVATIVE ANTIBACTERIAL CLOTH

Created using advanced technology, it works perfectly to remove troublesome stains, without leaving any smudges or scratching the delicate surfaces. The unique, extremely soft microfibre structure, obtained through the use of special technological treatment has additional antibacterial properties. It ensures cleanliness without the use of detergents.

cleans perfectly, both when dry and wet

- ▶ reusable, machine washable at 60°C
- ideal for cleaning screens of smartphones, tablets, computers, watches and glasses
- ensures hygienically clean surfaces without any smudges, scratching and bacteria

1 pc | **920103** 







### BIO ODOR REMOVER SPRAY

BIO ODOR REMOVER SPRAY

Removes odours instead of just masking them. Perfectly removes unpleasant odours of organic origin, including fish, cigarette smoke, sports shoes, pets and garbage.

• for use on various surfaces and in the air

250 ml | 702003

### BIO ODOR REMOVER SPRAY

UNIVERSAL

#### Environmentally friendly

Eco-friendly and biodegradable. It is a mixture of oxidants activated by electrolysis of sodium chloride and water. It contains no alcohol, artificial fragrances and colourings.

#### Safe

It can be used in the presence of children, animals, plants. It does not leave stains or discolouring. It is certified by the National Institute of Hygiene in Poland.

#### Versatile

For use in the home, car and public transport, toilets, waiting rooms, sh