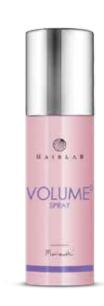

# VOLUME INCREASING HAIR SPRAY VOLUME<sup>2</sup> SPRAY

Thanks to hydrolysed wheat protein, the spray gives the hair fullness, optically increasing its volume. The spray also nourishes the hair. The spray has a delicate consistency so it doesn't weigh the hair down.

for better results use with VOLUME<sup>2</sup> SHAMPOO

- without rinsing
- just spray the hair evenly to give it incredible volume
  - it has nourishing properties

150 ml | **520009** 