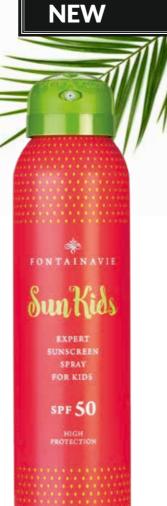

### EXPERT SUNSCREEN SPRAY FOR KIDS

EXPERT SUNSCREEN SPRAY FOR KIDS SPF 50

This technologically advanced product will make protecting your child's delicate skin from the harmful effects of sunlight into a real breeze. Thanks to its innovative formula, which contains a system of high UVA/UVB filters, it not only protects children's sensitive skin from sunburn, but also moisturises, nourishes and regenerates. This is a unique product that both parents and their children are sure to love.

### • fantastic light foam consistency is easily applied and instantly absorbed

- pleasant strawberry fragrance
- hypoallergenic and waterproof
- intended for children over 3 years of age

150 ml | **503028** 

### EFFECTIVE SUN PROTECTION AND EXCELLENT CARE THANKS TO UNIQUE INGREDIENTS:

• carnosine, which is a valuable dipeptide, not only helps to protect the skin from the harmful effects of the sun, but also from the negative impact of air pollution. In addition, it has antioxidant properties, acting in synergy with vitamin E to reduce cell damage caused by oxidative stress

- > aloe vera juice, which is rich in amino acids, enzymes, vitamins and minerals, wonderfully moisturises, nourishes and sooths your child's delicate skin
- thanks to its soothing properties, allantoin acts as a soothing agent on irritated skin and strengthens the skin's thin hydrolipid layer, specially for young ones
- the most important active ingredient taken from the chamomile flower bisabolol has a strong soothing effect and stimulates tissue regeneration, including for the epidermis
- > by protecting the lipids in the cell membranes, vitamin E acetate enhances water retention inside the skin and therefore gives the feeling of in-depth hydration
- **panthenol** is a soothing agent like no other and also speeds up regeneration of the epidermis and perfectly moisturises the skin