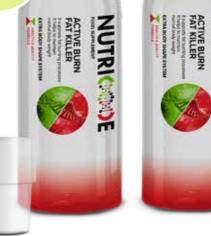

### ACTIVE BURN FAT KILLER

FOOD SUPPLEMENT

A unique dietary supplement with perfectly composed ingredients, whose synergistic action will help you maintain a normal body weight, supporting the acceleration of fat burning and the elimination of excess water and metabolic waste products from the body. The perfect combination of herbal extracts improves your digestive processes by promoting the proper metabolism of fats and carbohydrates. The formula has a positive effect on the synthesis of collagen and elastin, increasing the your skin's natural tension, elasticity and resilience.

> Measure out 15 ml of the formula and dissolve in 1.5 l of water. Drink in small, regular intervals throughout the day.

> > 30 DAY COURSE 480 ml | **801015**