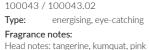

### RUBY

Type: magnetic, attractive, seductive Fragrance notes: Head notes: cashmere wood, jasmine, cistus Heart notes:vanilla, amber wood, balsamic notes Base notes: white oud, black musk, dry wood

The hypnotic RUBY perfumes are now also available as a cream. This perfume offers an extraordinary medley of precious fragrance notes with a creamy consistency that will caress and pamper your senses. More on page 23.