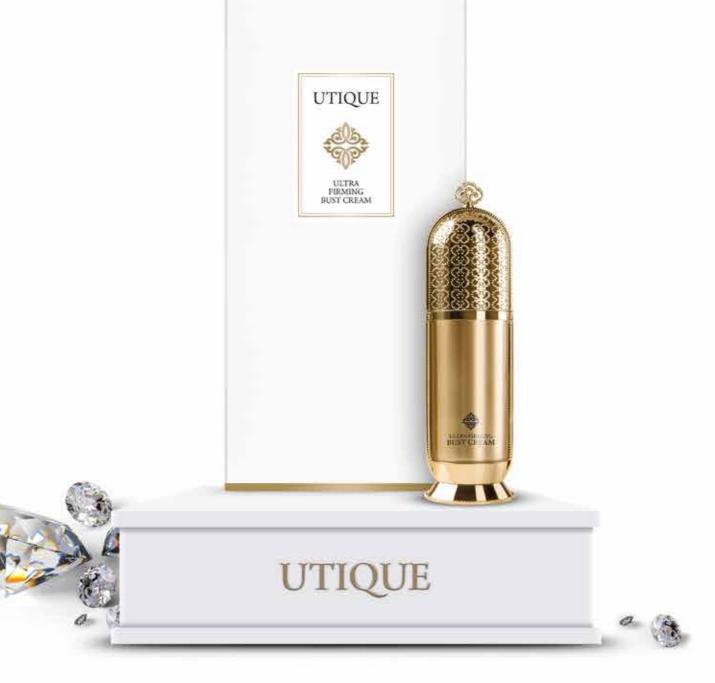

### ULTRA FIRMING BUST CREAM

ULTRA FIRMING BUST CREAM | 502031 Volume: 50 ml PRODUCT AVAILABLE FROM 2018-10-15 **ULTRA FIRMING BUST CREAM** will help to highlight your most feminine features. The advanced formula, developed using pioneering technologies, works perfectly to improve the feeling of firmness and elasticity in the skin around your breasts, producing a visible lifting effect. Take charge of your beauty. Let the innovative UTIQUE cream help your breasts regain their voluptuous curves.

### NEW

With the needs of modern women in mind, we have created the highly concentrated ULTRA FIRMING BUST CREAM, which provides a great alternative to invasive breast modelling surgery. Our advanced formula contains the unique complex Volumenic Plus MC 12.0, specially selected for FM WORLD, which, combined with high concentrations of raw materials with scientifically proven effects, improves the appearance of the breasts in a revolutionary way. They will become firmer, visually bigger and fuller. The perfectly selected composition helps to maintain and correct the shape of the breasts. Rediscover and love your most feminine features.