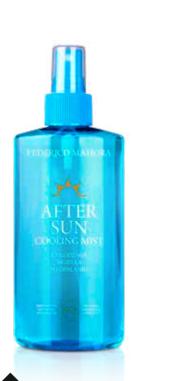

### AFTER SUN COOLING MIST

Instantly soothes burns and skin irritation

caused by excessive tanning. Absorbs easily, leaving the skin silky smooth.
 cools and moisturises, providing instant relief for the skin

 with soothing ingredients: aloe vera pulp, menthol and humectants

150 ml | **504007** 