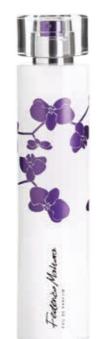

### NEW PRODUCT ALSO AVAILABLE IN A 15 ML BOTTLE

UTIQUE

UTIQUE – the highest quality in the universe of luxury perfumes and cosmetics, arranged like a bouquet of sensorial variations. Meet **FLAMINGO** – the scent of undiscovered paradise: mysterious and undeniably charming. Quintessence of innocence and class.

### UTIQUE 100 UTIQUE 100 | 502007

UTIQUE Flamingo is like a magical, vibrant story. Unforgettable adventure touching all your senses. Immerse yourself in it and you will never walk unnoticed.

### UTIQUE 15 UTIQUE 15 | 502007.02

The scent of perfection encapsulated in a smaller bottle. UTIQUE FLAMINGO is available in a smaller, handy 15ml bottle. It is a new dimension of excitement. And you can always carry it with you. Let your favourite scent be with you all the time.

### FLAMINGO Type: charming, seductive like a forbidden fruit

a forbidden fruit Fragrance notes: Head notes: Rosa Mosqueta, blackberry sorbet, green notes Heart notes: damask rose, jasmine, apricot Base notes: wood notes, crystal rose chord, musk 44 | UTIQUE