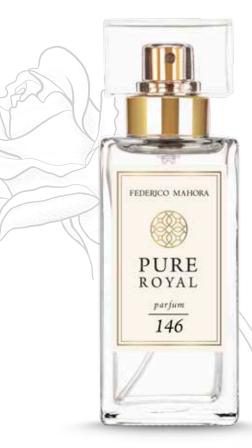

RE ROYAL WOMAN | 9

The new, exclusive **PURE ROYAL** perfumes, thanks to their sophisticated scent notes and intriguing chords, will make you feel like a gueen every day. Our perfect compositions have been created with modern women in mind - those women who want to live their lives to the fullest. Thanks to the meticulously selected, top-quality extracts in our fragrances, they have a long-lasting effect on your skin.

# PURE ROYAL

### FLORAL 🔮 🛛 WITH

very feminine PURE ROYAL 281

170281 **Type:** vibrant, hot **Fragrance notes:** Head notes: blackcurrant

Heart notes: jasmine, rose Base notes: musk, strawberry

PURE ROYAL 322

Type: serene, sensual Fragrance notes: Head notes: quince grapefrui

Head notes: quince, grapefruit Heart notes:jasmine, hyacinth Base notes: white musk, cedar



**NEW** 

### WITH A FRUITY NOTE

 YAL 281
 PURE ROYAL 146

 170146
 170146

Type: imbued with sweetness, mysterious Fragrance notes:

Head notes: freesia, apple, Jamaican pepper Heart notes:violet, hibiscus, rose, lilac Base notes: labdanum, sandalwood.

### cedar, suede PURE ROYAL 147 170147

WITH AN ORIENTAL NOTE

Type: tasteful, alluring Fragrance notes:

Head notes: lychee, tangerine, peach Heart notes: plum, lily of the valley, lily Base notes: vanilla, ambergris, musk, suede

### PURE ROYAL 317

Type: tempting, sensual

Fragrance notes: Head notes: red berries, pink peppercorn Heart notes:raspberry, peach, violet, lilac Base notes: patchouli, ambergris

### PURE ROYAL 352

Type: velvety, thrilling Fragrance notes:

Head notes: orange blossom Heart notes: jasmine Base notes: patcho