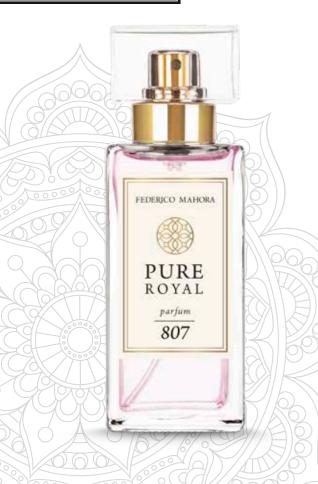

hat you find the one that capitvates you and makes you feel like royalty.

Let yourself be seduced by the royal perfumes that are now within your reach.

# PURE ROYAL

To be a real woman... To smell like a queen... To have an irresistible aura, to turn heads, to be remembered – we women all dream of these things. When selecting our fragrance notes, we made sure that nobody will ever pass you by without noticing you. Discover the beauty of aristocratic refinement.



# PURE ROYAL Woman

### PURE ROYAL 805 FLORAL 170805

very feminine

### WITH A FRUITY NOTE

PURE ROYAL 800 170800

Type: feminine, joyful, sunny, full of positive energy

Fragrance notes: Head notes: mandarin, grapefruit, blackcurrant Heart notes: iasmine, tuberose, ylang-ylang Base notes: rose, sandalwood, musk

### **NEW**



### Type: serene, fresh, feminine Fragrance notes:

Head notes: pear, bergamot, blackcurrant Heart notes: water notes, rose, jasmine

> Base notes: woody notes, musk, amber PURE ROYAL 806 170806

bold, joyful, positive, Type: luxurious

Fragrance notes: Head notes: mandarin, jasmine, water notes Heart notes: rose, tuberose, ylang ylang Base notes: musk. sandalwood. cedarwood

### PURE ROYAL 807 170807

romantic, light, fresh Type: Fragrance notes: Head notes: bergamot, neroli,

petitgrain Heart notes: wild peach, muguet, iasmine Base notes: cedarwood, musk

### PURE ROYAL 808 170808

Type: seductive, sensual, charming

Fragrance notes: Head notes: bergamot, lemon, mulberry, raspberry Heart notes: jasmine, rose, tuberose, magnolia, violet

Base notes: patchouli, musk, sandalwood, heliotro