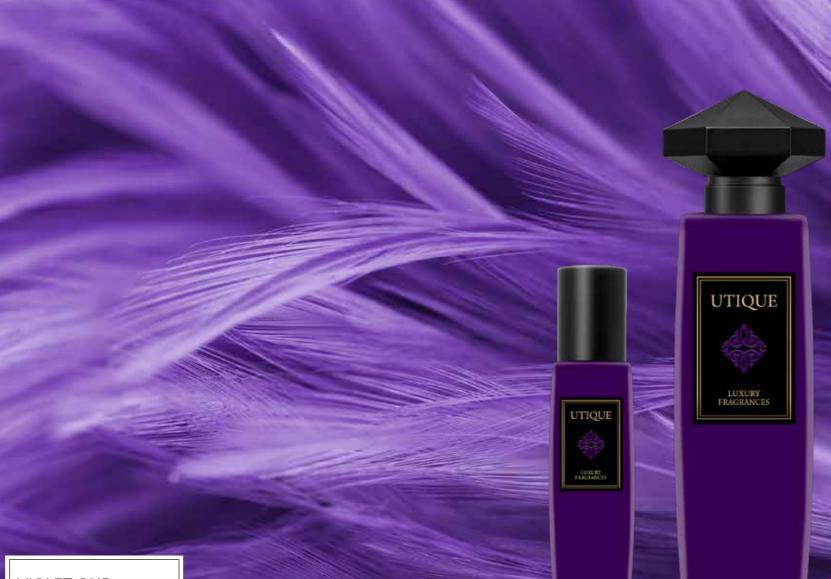

with a note of mystery Fragrance notes: Head notes: bergamot, orange, apple, cinnamon Heart notes:clove, tobacco, cedar wood

Base notes: patchouli, tonka bean,

myrrh, musk

Extremely sophisticated **UTIQUE VIOLET OUD** perfume will surprise you time and time again. It offers you fragrance that never gets boring. Majestic, noble, unpredictable... It has this mystic element that starts a new journey to the unknown. Spread magic around and let it filter in. Immerse yourself in the violet depth of the unpredictable.

# UTIQUE 100

UTIQUE 100 | 502012

UTIQUE VIOLET OUD is a new and surprising fragrance composition that will lead you along a clear path to exceptional pleasure. Magnetic notes of sensual rose and precious safflower intertwine wonderfully with intriguing frozen raspberry to eventually subside to the agarwood scents that are more precious than gold and stunning white musk. UTIQUE VIOLET OUD will make you feel the infinity of the universe and creative power. It is an uncanny fragrance that will highlight your unique character.

### UTIQUE 15 UTIQUE 15 | 502012.02

So captivating that you will want them always on you. UTIQUE VIOLET OUD perfume from the perfect family of UTIQUE scents, closed in a 15 ml bottle can be taken anywhere. Feel unique wherever you are and whatever you do.

### VIOLET OUD

Type: sophisticated, stunning Fragrance notes: Head notes: rose, suede, safflower Heart notes: frozen raspberry, wild rose, cypriol Base notes: agarwood, white musk, American sweetgum

**RUBY** awakes the senses and wraps your skin like the most delicate chiffon. The magnetism, the passion, the seduction – the most wonderful emotions locked in the glass. Seduces, captivates, awakes desires. Ideal for her and him.