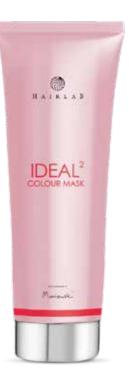

### IDEAL<sup>2</sup> COLOUR MASK

Unique formula gives hair a glow and increases durability of its colour. The Mask protects coloured hair from fading and at the same time rebuilds and nourishes hair making it look healthy and shiny.

### contains natural filters

- requires rinsing
- it protects colour from fading and makes hair shine for a long time
- hair becomes silky and soft
- to enhance the results of the mask, add a few drops of IDEAL<sup>2</sup> Colour ELIXIR

250 ml | **520010** 