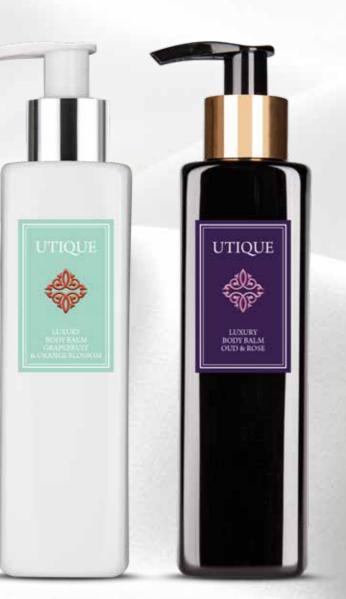

### **2** UTIQUE LUXURY **BODY BALM** GRAPEFRUIT & ORANGE

UTIQUE LUXURY BODY BALM GRAPEFRUIT & ORANGE BLOSSOM The refreshing grapefruit and sensual orange will nourish your skin to make it as seductive and charming

as if it had an energising

treatment at the best spa.

**3** UTIQUE LUXURY **BODY BALM OUD & ROSE** 

UTIQUE LUXURY BODY BALM OUD & ROSE 502018

Rose and oud is a duo that will make your head spin. Rose - the guintessence of femininity combines with the firm, incense-like oud, leaving the skin in a perfect condition.